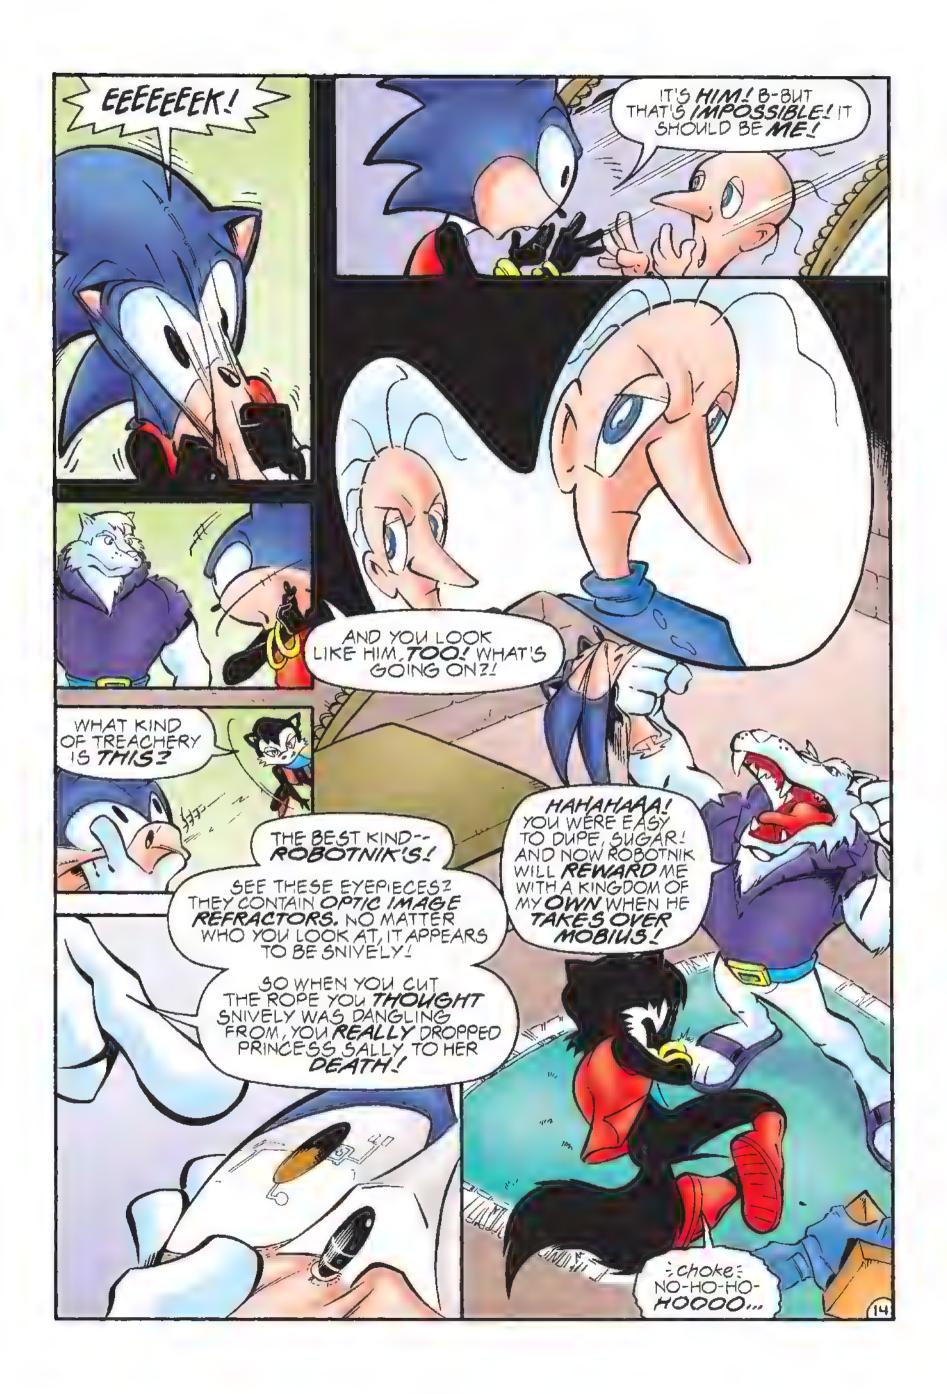

For Some and The freedom fighters, it began with another routine mission into Robotropolis with the usual objective: the total defeat of the evil Dr. Robotrik and deliverance of their people from his tyranny. Unfortunately, their plan went wrong due to the apparent treachery of Somic The Medgehog, as he sent Princess Sally to her doom in full view of everyone.

Unbeknownst to St. John or any of The freedom fighters. Robotnik unleashed a massive plan of treachery and deceit. It left everyone to wonder whose side anyone was on, especially when their beloved king Acorn delivered them into the hands of their greatest enemy.